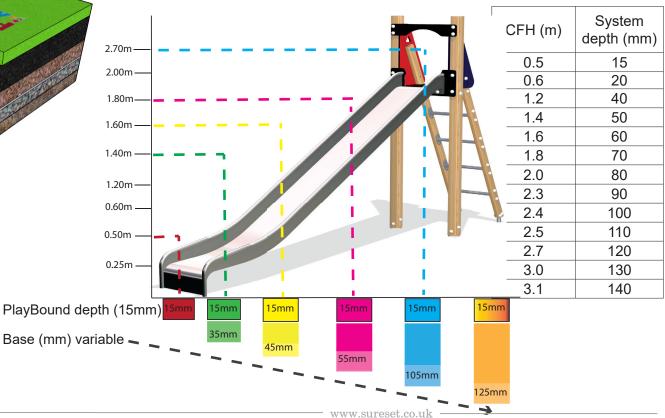

# **Critical Fall Height**

A Critical Fall Height (CFH) is the maximum height of a fall from play equipment to the ground. PlayBound EPDM safety surfaces are installed to reduce the severity of any injury that may occur when falling from a height, they do not prevent them.