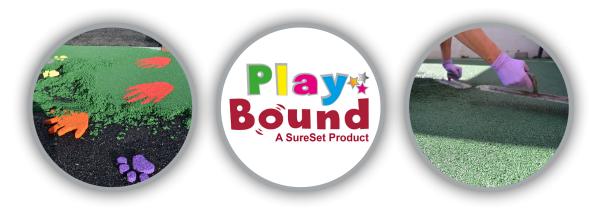

### About

Introducing SureSets new EPDM rubber surfacing **PlayBound**.

A play surface made of granulated rubber, is ideal for surfaces requiring impact protection such as playgrounds and sporting areas.

PlayBound is an artificial surface designed for areas where safety is paramount, such as sports tracks, playgrounds or walkways. It offers a visually striking designs, that can be fully customised both in colour and pattern.

## PlayBound

PlayBound rubber granules are mixed on site.

Unlike traditional playground bark and loose rubber, which endure a lot of maintenance work with constant replacements and rearrangement - not to mention the cost, the resin bound rubber granules are virtually maintenance free!