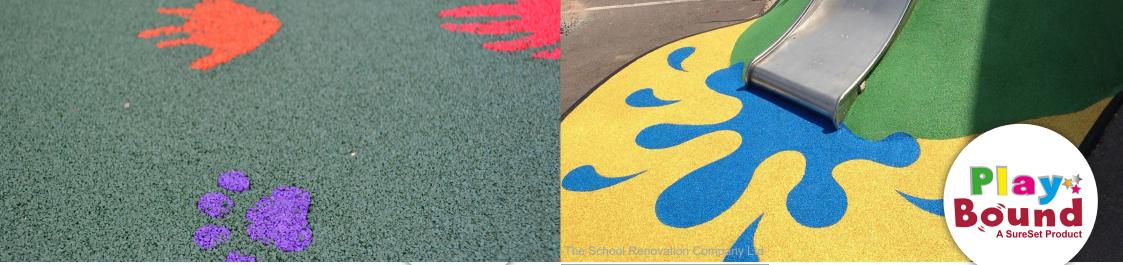

PlayBound has passed various comprehensive testing criteria which includes Critical Fall Height, flammability, indentation and abrasive wear. It also allows for a huge choice of colours, shapes and play features, including mounds to be sculptured - great for sensory.

PlayBound is an artificial surface designed for areas where safety is paramount, such as sports tracks, playgrounds or walkways. It offers a visually striking designs, that can be fully customised both in colour and pattern.

The rubber crumbs and granules are bound in a high quality resin and is fully SuDS compliant, heavily reducing the risk of flooding.

PlayBound has many benefits for suitable applications;

- Achieve's Critical Fall Heights of up to 3.1m
- Absorbs impact from falls
- Easy to clean and maintain
- Smooth with no loose rubber
- Allows for custom designs and logos
- Very durable and hardwearing
- Permeable and compliant with SuDS