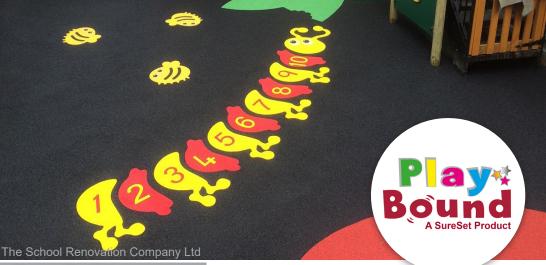

PlayBound has passed various comprehensive testing criteria which includes Critical Fall Height, flammability, indentation and abrasive wear. It also allows for a huge choice of colours, shapes and play features, including mounds to be sculptured - great for sensory.

PlayBound is an artificial surface designed for areas where safety is paramount, such as sports tracks, playgrounds or walkways. It offers a visually striking designs, that can be fully customised both in colour and pattern.

The rubber crumbs and granules are bound in a high quality resin and is fully SuDS compliant, heavily reducing the risk of flooding.

PlayBound has many benefits for suitable applications;

- Achieve's Critical Fall Heights of up to 3.1m
- Absorbs impact from falls
- Easy to clean and maintain
- Smooth with no loose rubber
- Allows for custom designs and logos
- Very durable and hardwearing
- Permeable and compliant with SuDS